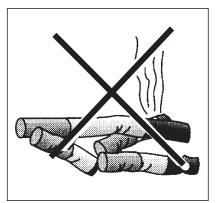

# WARNING

Vacuuming up hazardous materials can lead to serious or even fatal injuries.

The following materials must not be picked up by the vacuum cleaner:

Hazardous dust

- Hot materials (burning cigarettes, hot ash, etc.)
- Flammable, explosive, aggressive liquids (e.g. petrol, solvents, acids, alkalis, etc.)
- Flammable, explosive dust (e.g. magnesium or aluminum dust, etc.)