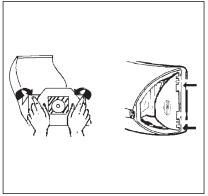

### **Basic operations**

Start / Stop

Hose connection

Tools

### Suction control

Accessory loops

Exhaust filter