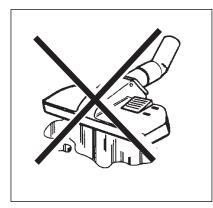

# WARNING

Vacuuming up hazardous materials can lead to serious or even fatal injuries.

The following materials must not be picked up by the vacuum cleaner:

Hazardous dust

- Hot materials (burning cigarettes, hot ash, etc.)
- Flammable, explosive, aggressive liquids (e.g. petrol, solvents, acids, alkalis, etc.)
- Flammable, explosive dust (e.g. magnesium or aluminum dust, etc.)