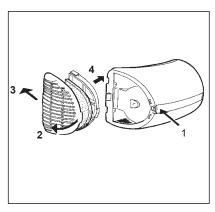

### Suction control

Accessory loops

Exhaust filter

## 1.8 Maintenance

Always keep the cleaner in a dry place. The cleaner is designed for continuous heavy work. Depending on the number of running hours – the dust filters should be renewed. Keep the container clean with a dry cloth, and a small amount of spray polish.