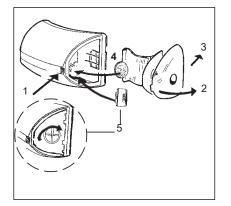

### **Basic operations**

Start / Stop

Hose connection

Tools

### Suction control

Accessory loops

Exhaust filter