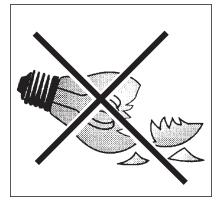

# WARNING

Vacuuming up hazardous materials can lead to serious or even fatal injuries.

The following materials must not be picked up by the vacuum cleaner:

Hazardous dust

- Hot materials (burning cigarettes, hot ash, etc.)
- Flammable, explosive, aggressive liquids (e.g. petrol, solvents, acids, alkalis, etc.)
- Flammable, explosive dust (e.g. magnesium or aluminum dust, etc.)